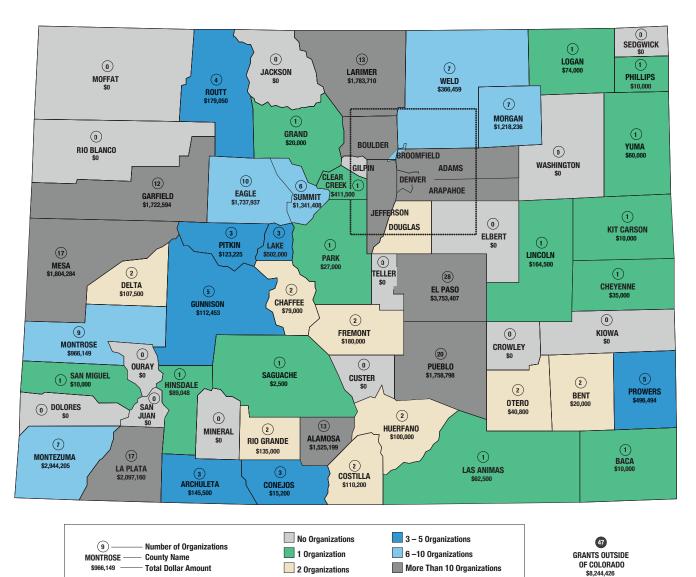

## 2022 GRANTS AND CONTRIBUTIONS BY COUNTY

The Colorado Health Foundation's focus encompasses the entire state of Colorado. The maps represent the location of organizations that received grants and contributions in 2022. Please note, this data reflects the location of the funded organization, not necessarily the counties served by the funding. For instance, a portion of the grants made to Denver-based organizations support services provided in other counties.

At times The Colorado Health Foundation will provide funding to organizations whose administrative offices are located outside of Colorado, generally where the benefit will ultimately be for Coloradans and/or the funds are designated for use in Colorado, or will benefit the sector overall.